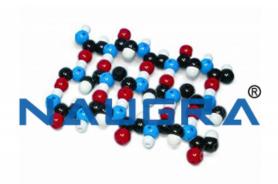

## **Technical Specification:**

The protein-beta kit includes 105 atom-parts, 60 NV links, and 1 tool.

Molecular Kit for students.

Protein beta pleated sheet.

The protein-beta pleaded sheet is a self-assembly molecular model kit.

Demonstrate the molecular structure of protein-beta pleaded sheets.