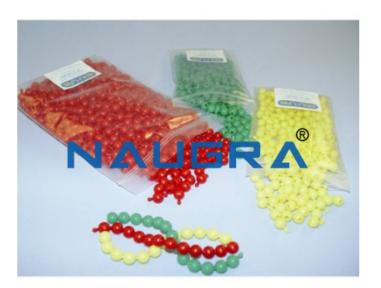

#### **Product Name:**

Biology Lab Poppit Beads Yellow

## **Description:**

Biology Lab Poppit Beads Yellow

## **Technical Specification:**

Poppit beads are a useful laboratory modelling unit.

They can represent disaccharide and polysaccharide molecules in demonstrating carbohydrate metabolism.

Poppit Beads can also be used to represent genetic code as well as whole chromosomes, or as dipeptides, amino acids, monosaccharide, polypeptides and proteins in protein metabolism.