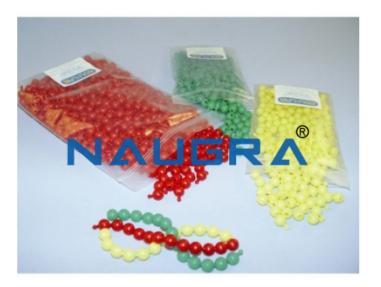

#### **Product Name:**

Biology Lab Poppit Beads Red

### **Description:**

Biology Lab Poppit Beads Red

## **Technical Specification:**

They can represent disaccharide and polysaccharide molecules in demonstrating carbohydrate metabolism.

Poppit beads are a useful laboratory modelling unit.

Poppit Beads can also be used to represent genetic code as well as whole chromosomes, or as dipeptides, amino acids, monosaccharide, polypeptides and proteins in protein metabolism.