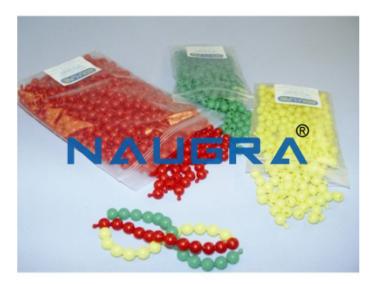

#### **Product Name:**

Biology Lab Poppit Beads Green

### **Description:**

Biology Lab Poppit Beads Green

## **Technical Specification:**

They can represent disaccharide and polysaccharide molecules in demonstrating carbohydrate metabolism.

Poppit beads are a useful laboratory modelling unit.

Poppit Beads can also be used to represent genetic code as well as whole chromosomes, or as dipeptides, amino acids, monosaccharide, polypeptides and proteins in protein metabolism.