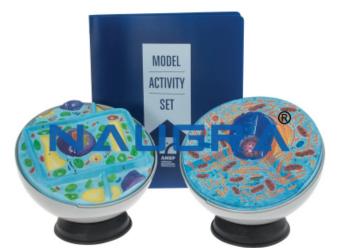

# **Description :**

Biology Lab Plant and Animal Cell Model Activity Set

### **Technical Specification :**

Students can explore plant and animal cell structures with these 20cm diameter cell models.

Teacher's notebook includes basic understandings, blackline master, background information, two colour overhead transparencies, key structure and a glossary.