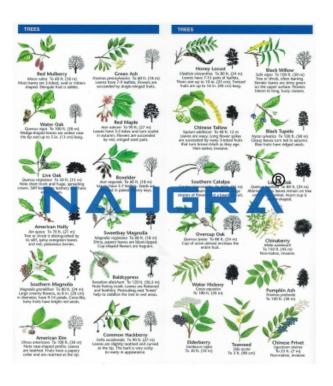

## **Description:**

Biology Lab Key to Identifying Trees and Shrubs

## **Technical Specification:**

Wipe-clean A3 laminated and folded.

Printed on both sides.

Robust and easy to handle, these are a perfect wildlife reference for schools and nature lovers of all ages.

Easy identification, with key questions that are easy to follow and clear, original full colour illustrations.