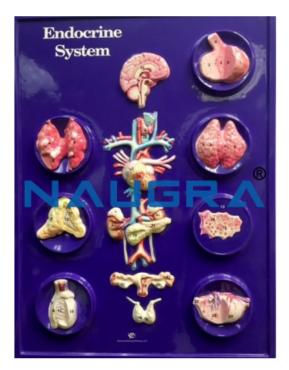

## **Description :**

Biology Lab Endocrine System Model

### **Technical Specification :**

Included: are the pituitary, thyroid, parathyroid and adrenal glands, as well as the pancreas, ovaries and testes.

Seven endocrine glands are depicted in whole and a magnified section in detail, as well as closely related organs.