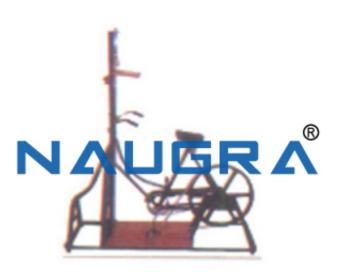

## Additionally,

customers are eased with the availability of the Wooden Stand Bicycle Ergograph loaded with all the advanced features.

A bicycle frame is supported by a wooden stand, from the front of which two uprights ascend and carry a desk and cross piece.

#### Which

provide for the attachment, directly in front of the subject, of the tension balances and other pieces in front of the subject, of the tension balances and other pieces of apparatus.

A cast iron wheel of 5 1/2 feet in circumference, weighing 22 Kilos and mounted on