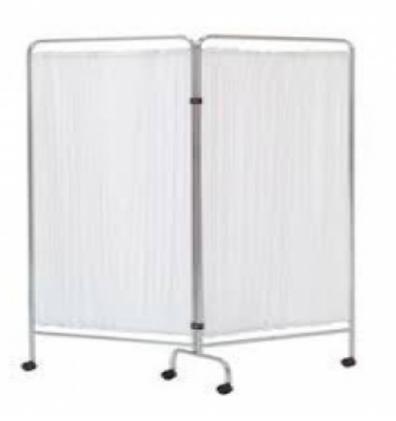

# **Description :**

Bedside Screen 2 Panels

## **Technical Specification :**

Frame Work of Bedside Screen is made of round tubes.

It has 2 frames of equal size.

It is mounted on 4 castors of dia 5cm.

It comes with curtains and spring wire.

Product Size : 140 L x 165 H cms.