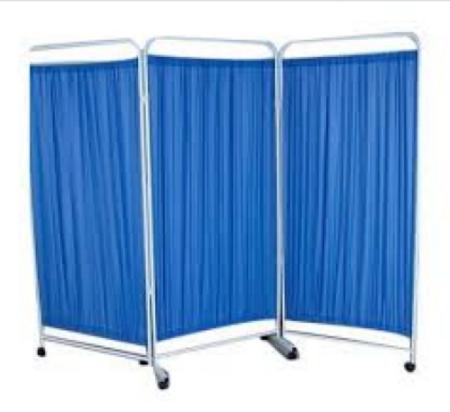

#### **Product Name:**

Bedside Screen 1+2 Panels

## **Description:**

Bedside Screen 1+2 Panels

## **Technical Specification:**

Specification:-

Frame Work of Bedside Screen is made of round tubes.

It has main big frame in the centre and two small frames both sides.

It is mounted on 6 castors of dia 5cm.

It comes with curtains and spring wire.

Product Size: 240 L x 165 H cms.

Knock Down Construction to save freight.

We are Manufacturer, Exporters and Suppliers of Bedside Screen 1+2 Panels at tender and export competitive prices from India.