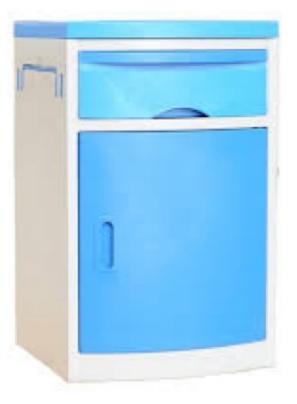

## **Description :**

Bedside Locker ABS

## **Technical Specification :**

Specification :-

Bedside Locker is made of ABS Plastic.

It comes with two towel rail.

The body section is mounted on 5cm castors.

It comes with cupboard box.

It comes with one drawer for storage.

Product Size : 45 L x 45 W x 75 H cms.

We are Manufacturer, Exporters and Suppliers of Bedside Locker ABS at tender and export competitive prices from India.