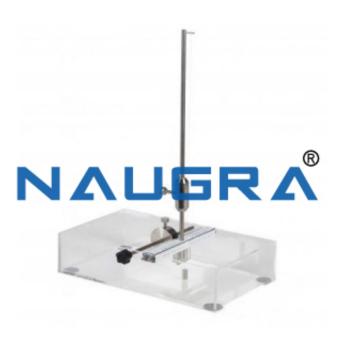

## **Technical Specification:**

The advanced meta-center can be varied to produce stable and unstable equilibrium. The equipment consists of a plastic rectangular floating pontoon, the center of gravity of which can be varied by an adjustable weight, which slides and can be clamped in any position on a vertical mast. A single plumb bob is suspended from the mast, which indicates the angle of heel on a calibrated scale. A weight with lateral adjustment enables the degree of heel to be varied and hence the stability of the pontoon determined. The equipment does not require a separate water tank as it may be used