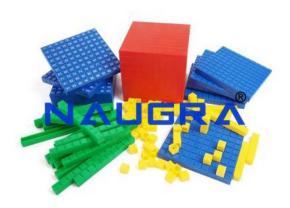

### **Technical Specification:**

Base Ten Block – Students learn math lessons faster when they can see a visual demonstration of the lesson using base ten math manipulative. Based on the centimeter cube, Base Ten Blocks are valuable and versatile manipulative for any mathematics lessons. Base ten block help students understand place value and measurement concepts related to surface and volume. This Base Ten Beginner Set includes 100 unit cubes, 20 ten rods, 10 hundred flats, and 1 thousand cube.