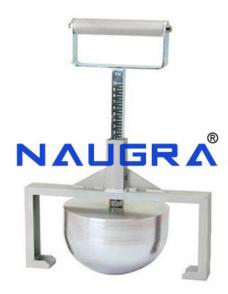

#### **Product Name:**

Ball Penetration Apparatus (Kelly Ball)

## **Description:**

Ball Penetration Apparatus (Kelly Ball)

## **Technical Specification:**

The Kelly ball test is considered to be simple and much faster than the slump test. Twice the Kelly ball reading approximately equals the slump. It consists of a cylinder with a ball shaped bottom and handle, together weighing 15 kg. A strip frame, guides the handle and serves as a reference for measuring the depth of penetration. The handle is graduated in mm. Penetration can be recorded to the nearest 0.5 mm.