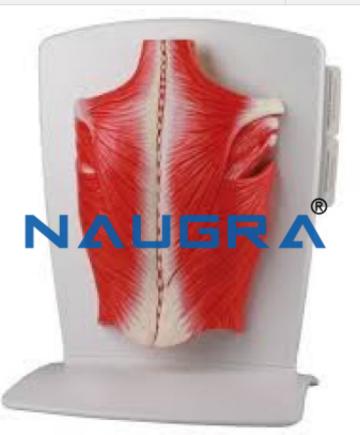

## **Description :**

Back Muscle Model

**Technical Specification :** 

It is Soft and flexible, the superficial and intermediate muscle layers are removable.

It makes the understanding of anatomical relationships an easy task with interactive experience.

A series of pullout cards discussing how muscles of the back, neck, ankle, leg and thigh are affected by tearing the muscle spasm