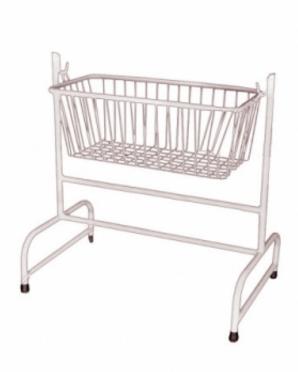

#### **Product Name:**

**Baby Cradle Standard** 

## **Description:**

Baby Cradle Standard

## **Technical Specification:**

Frame is made of Round Tube.

The body section is mounted on rubber shoes.

It has wire mesh hanging cradle with mattress.

Product Size: 90 L x 38 W x 98 H cms.

Knock Down Construction to save freight.