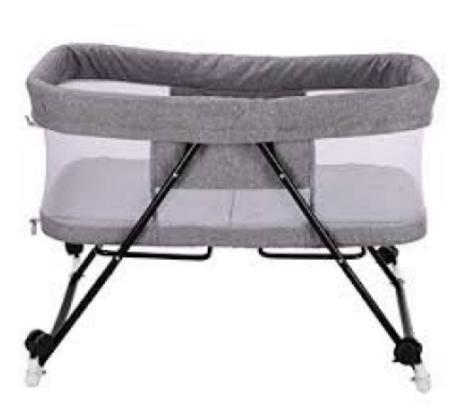

#### **Product Name:**

Baby Cradle Foldable

## **Description:**

Baby Cradle Foldable

## **Technical Specification:**

Specification:-

Frame is made of Round Tube.

It comes with Canvas basket.

Product Size 90 L x 60 W x 85 H cms.

Knock Down Construction to save freight.

We are Manufacturer, Exporters and Suppliers of Baby Cradle Foldable at tender and export competitive prices from India.