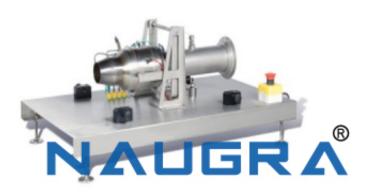

#### **Product Name:**

Axial Flow Turbine test bed

## **Description:**

Axial Flow Turbine test bed

## **Technical Specification:**

Axial Flow Turbine test bed: The engine has been integrated into a sturdy metal frame that holds it firmly, while enabling accurate measurement of the thrust produced by the engine. The engine inlet has been replaced with a custom fabricated frontal duct, to enable the air mass flow