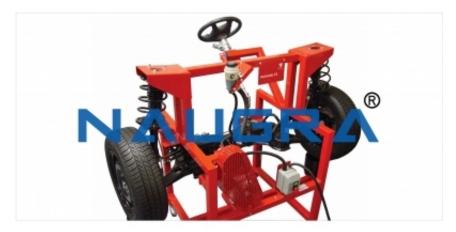

### Product Name : Automotive Rack and Pinion Type

## Product Code : NLAB-MECHANICALAB20069



### **Description :**

Automotive Rack and Pinion Type

### **Technical Specification :**

This laboratory system is used to introduce combined drives and their correct assembly. The programme of exercises enables familiarisation with six different drive implementation and analysis methods: understanding the brief and the drawing, assembly, setting, adjusting, testing, and making calculations.

The flexibility of the set-up and the modularity of the components simplifies experimentation and implementation of the students' own ideas.

A robust tubular steel frame with a square profile and bearing elements provide the accuracy for the setting of precise gearing. All the system components are kept ready to hand and well protected in a housing system.

# Naugralabequipments

Website: www.nau