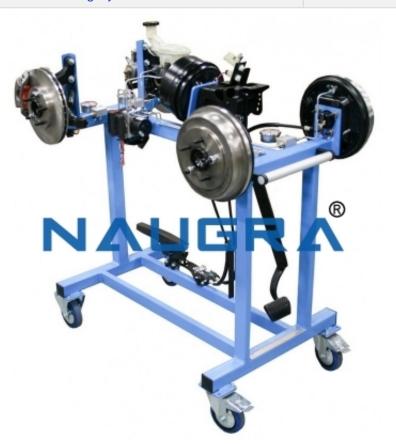

### **Description :**

Automotive Model Of Hydraulic Braking System

## **Technical Specification :**

The model will be made out of Used brake aggregates which will be suitably sectioned, Left Front disc and Left rear drum will be made working, using necessary hydraulic connection from the Master cylinder, By operating the brake pedal connected to the Master cylinder through booster, the functioning of disc and drum brake can be demonstrated. The aggregates on the other side will be suitably sectioned to show the internal details and will be kept dummy. All the aggregates will paint finished The entire setup will be mounted on a sturdy iron frame.