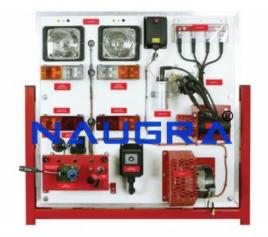

### **Description :**

Automotive Electrics Panel Trainer

#### **Technical Specification :**

This trainer provides students and instructors with the opportunity to demonstrate, investigate and fault-find a simulation of typical automotive electrical systems.

The trainer is designed to allow access to a variety of test points for vehicle electrical components, as well as provide an understanding of the overall system layout and configuration.

Typical practical tasks include:-

Vehicle wiring

Battery and fuses

Starter and solenoid

Horn and relay

Light circuits:- front, side, rear, indicator, reverse, brake, hazard, vanity and interior lights

Electrical circuit diagrams