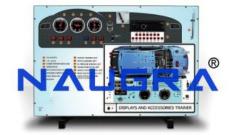

## **Description :**

Automotive Displays and Accessories Systems Panel Trainer

## Technical Specification :

This trainer provides students and instructors with the opportunity to demonstrate, investigate and fault-find a simulation of typical automotive display systems.

The trainer is designed to allow access to a variety of test points for vehicle electrical components and explore how they relate to dashboard displays and warning lights, as well as provide an understanding of the overall system layout and configuration.

To facilitate the development of techniques in diagnostics and fault-finding skills, the panel includes a range of fault-insertion options to simulate typical real-world system malfunctions.

The optional automotive cloud-based learning resources also offer supporting material in the form of presentations, investigations and assessments to underpin the practical tasks carried out on the panel trainer.