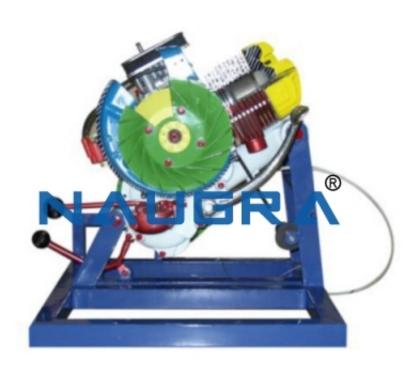

### **Product Name:**

Automotive Cut Section Model of Two Stroke Single Cylinder Engine (Working)

## **Technical Specification:**

This model is made out of used engine, suitably sectioned to show the internal construction of the engine, gear box, clutch and rear wheel mechanism and the model is fitted on a sturdy iron frame. The complete internal details can be demonstrated by operating the kicker lever to show the working of the piston, sparks from the spark plugs can also be shown