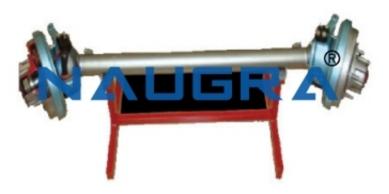

#### **Product Name:**

Automotive Cut Section Model of Steering of Jeep with Stub Axle

## **Description:**

Automotive Cut Section Model of Steering of Jeep with Stub Axle

## **Technical Specification:**

This model is made out of original used parts, will be suitably sectioned And Arranged to demonstrate the internal construction details showing the minute information such as steering gear box, bell assembly, tyre rod , linkages, stub axle etc., and working of the same can be show by steering the steering wheel provided, the model will be suitably painted and The entire model is mounted on a sturdy iron frame.