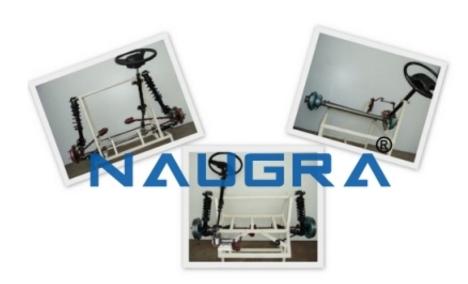

### **Product Name:**

Automotive Cut Section Model of Steering Gear Box(Working) with Wheel and Axle

## **Technical Specification:**

This model is made out of full size original parts, suitably sectioned and to demonstrate the working of Steering wheel worms, Steering arm, etc., The Arrangement of Wheels And Axle Connecting To steering system will be done so the movement of the wheels when rotating the steering wheels can be displayed . The model will be mounted on to a tubular frame, Suitable color imported painting will be carried out along with Miracle coating for the model will be done for extra gloss and shine. The painting will be carried out in such a way that different colors will be use for different components such as identification of sectioned area etc according to the colors code for easy identification of different systems and mechanisms. All the hardware's and gears will be suitably electroplated