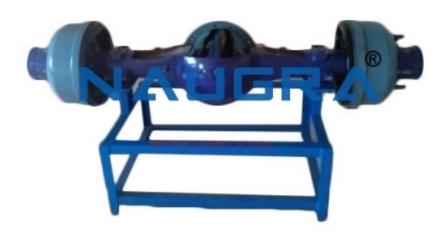

#### **Product Name:**

Automotive Cut Section Model of Semi Floating Deferential and Wheel Mechanism (Working)

# **Description:**

Automotive Cut Section Model of Semi Floating Deferential and Wheel Mechanism (Working)

## **Technical Specification:**

This model is made out of used engine, suitably sectioned to show the internal construction of the engine, gear box, clutch and rear wheel mechanism and the model is fitted on a sturdy iron frame. The complete internal details can be demonstrated by operating the kicker lever to show the working of the piston, sparks from the spark plugs can also be shown