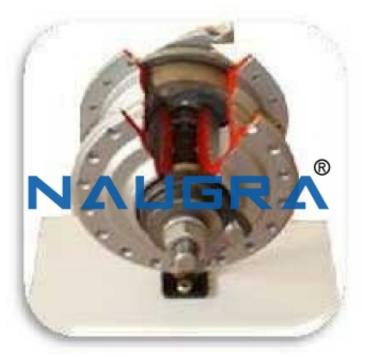

## **Description :**

Automotive Cut Section Model of Mechanical Brake System (Working)

## **Technical Specification :**

This model is made out of full size original parts, suitably sectioned and to demonstrate the working of Steering wheel worms, Steering arm, etc., is mounted on a sturdy iron frame