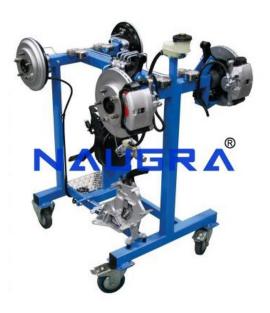

# **Description:**

Automotive Cut Section Model of Hydraulic Brake Unit Four Wheel type (Cut Sectioned and Working With Two Disc and Two Drum Brakes)

## **Technical Specification:**

This model contain two disc brakes in the front and two drum brakes at the rear and it is made out of original parts such as two master cylinder Assembly (one sectioned and one working), wheel cylinder, Brake drum, Brake Shoes, calipers etc., suitably sectioned and mounted on a sturdy iron frame. By operating the lever provided, the working procedure of the model can be demonstrated.