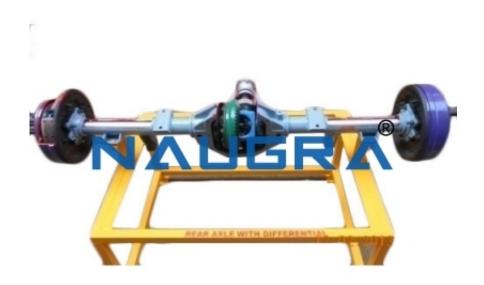

### **Product Name:**

Automotive Cut Section Model of Fully Floating Differential and Rear Wheel Mechanism (Working)

## **Description:**

Automotive Cut Section Model of Fully Floating Differential and Rear Wheel Mechanism (Working)

## **Technical Specification:**

This model is made out of original used heavy vehicle parts, suitably sectioned to show clearly the action of Differential gear box, such as pinion crown wheel in Differential and Brake drums in Rear axle, A Crank handle is provided to demonstrate the model. The model is mounted on a sturdy iron frame