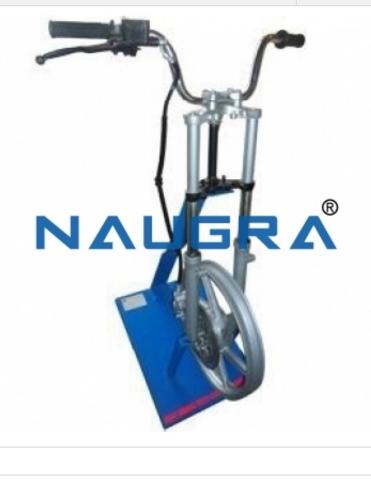

| Product Name :                                    |  |
|---------------------------------------------------|--|
| Automotive Cut Section Model of Disc Brake System |  |

Product Code : NLAB-MECHANICALAB20065

## **Description :**

Automotive Cut Section Model of Disc Brake System

## **Technical Specification :**

The Model is made out of Orginal parts such as Two Brake disc, two Caliper assembly (one sectioned), two master cylinder (one sectioned) etc, the model is mounted on a sturdy iron frame and can be demonstrated by operating the lever provided.