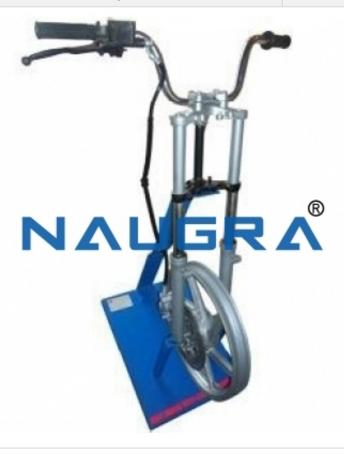

#### **Product Name:**

Automotive Cut Section Model of Disc Brake System Two Wheeler

## **Description:**

Automotive Cut Section Model of Disc Brake System Two Wheeler

## **Technical Specification:**

This model is made out of original used parts, will be suitably sectioned And Arranged to demonstrate the internal construction details showing the minute information such as the disc brake assembly, master cylinder on the handle, its piping, front wheel assembly with disc , handle bar with cylinder and brake lever etc., and working of the same can be show by operating the brake lever, the model will be suitably painted and The entire model is mounted on a sturdy iron frame.