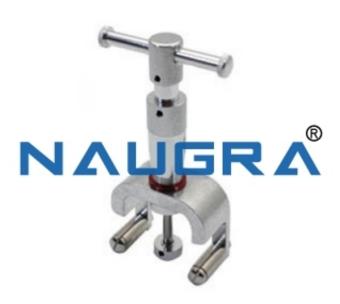

#### Product Name:

Automotive Belt Tension Gauge

## **Description:**

Automotive Belt Tension Gauge

## **Technical Specification:**

Could be used to adjust the tension on the cam belts where the movement of the timing belt is measured by load.

Should be suitable for use on cam belts with various belt thickness.

Should be clear incremental marking with knurled knob for precise measurement.

Dual scale allows reading from top or bottom of tool.