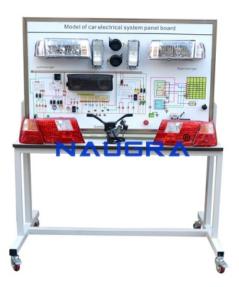

## **Technical Specification:**

The training device for car lighting system. And it can fully display the structure and working process of the automotive lighting system. It is based on the automotive lighting system components. And it can display the structure of the lighting system. The working principle and process of the lighting system can be demonstrated. The test terminal is mounted on the test panel which makes the electrical signals, such as resistance, voltage, current, frequency, etc of the electrical components can be measured. Fault setting module

Function introduction of main components of car lighting system

Demonstration of the work principle and process of car lighting system

Measurement of the signals of the sensors and actuators by multi-meter or oscilloscope

Fault set and troubleshooting

Headlights

Phone: +91-9896600003

Email: sales@naugralabequipments.com

Front/rear fog lights
Light switch assembly
Tail lights
Dimmer switch assembly
Reversing light switch
License plate light
Front corner lamp
Side lights
Brake light switch
Dashboard
Fault set module
Mobile stand