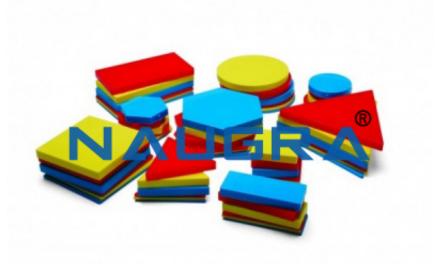

## **Description :**

Attribute Block

**Technical Specification :** 

Attribute blocks sets include red, yellow and blue circles, hexagons, rectangles, squares and triangles.

Attribute blocks are manipulative with different shapes, sizes, thicknesses and colors.

Manipulative are objects that foster hands-on learning.

Attribute blocks encourage logical thinking, problem solving and learning math vocabulary.

The blocks are useful for early learners, but also work for more-advanced applications, such as symmetry, perimeter, area, tessellation and angles.