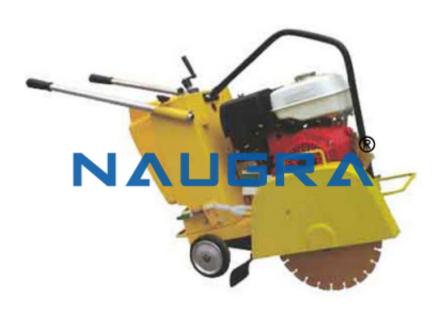

# **Description:**

Asphalt and Concrete Floor Saw

## Specification:

Driven by electrical motor or by engine as per customers requirement. Diamond blade from 350 to 500 mm maximum can be supplied as per requirement. The trolley in which the engine is fitted is supplied with cooling arrangements with the help of a water tank. Arrangements to control the depth is also provided. A safety guard is also provided on the diamond blade. Two wheels are provided for easy movability of the machine.