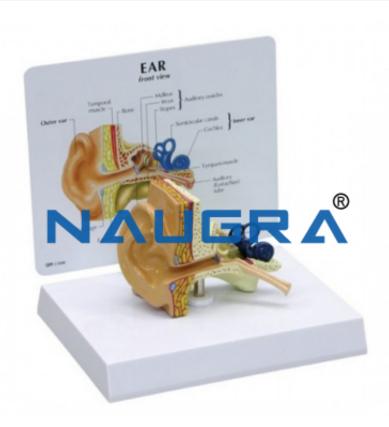

## **Description:**

Anatomical Ear Model

## **Technical Specification:**

One-piece, life-size human ear model that shows outer middle and inner ear anatomical.

Model: 3.75in x 2.5in x 2.75in

Card: 6.5in x 5.25in

Semi-circular canals and cochlea of the inner ear.

Auditory ossicles from the middle ear.

Tympanic membrane, temporal and tympani muscles.

Are you a medical student who needs to master anatomy with an anatomical ear model.

Phone: +91-9896600003

Email: sales@naugralabequipments.com