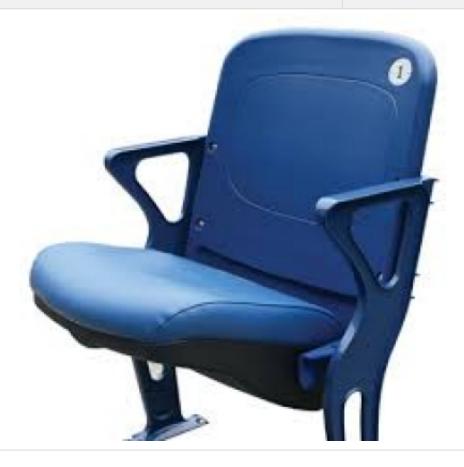

#### **Product Name:**

**Ambulatory Chair** 

## **Description:**

**Ambulatory Chair** 

## **Technical Specification:**

Chair Ambulatory is made of Round Tube.

The seat and back are foam-padded.

It comes with padded armrests.

The Load Capacity is 120 kg.

This chair is Pre Treated Epoxy Powder Coated.