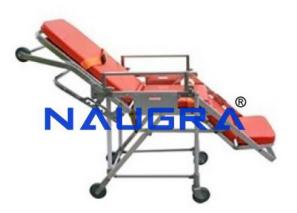

#### **Product Name:**

Ambulance Stretcher Cum Wheelchair

## **Description:**

Ambulance Stretcher Cum Wheelchair

## **Technical Specification:**

Ambulance Stretcher Cum Wheelchair

- \* This Ambulance Stretcher can be converted into a chair.
- \* The angle of the stretcher can be adjusted according to different requirements.
- \* Suitable to transfer the patients in a limited place.
- \* Such as lift in the hospital. ambulance, city road, etc.
- \* Made of aluminum alloy material, characterized by its being anti-corrosion.
- \* Use-safely and easy for the sterilization and cleaning.