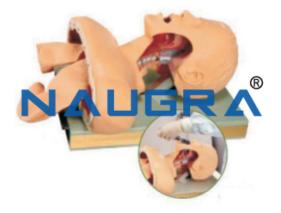

## **Description :**

Airway Intubation Simulator

#### **Technical Specification :**

These have accurate anatomical marks and are ideal for understanding the oral or nasal cavity intubation.

This simulator allows to view the suction position from side face and to instruct the correct method of intubation skill.

It also activates the warning for wrong operation, stomach inflation or laryngoscope compressing the teeth.

Features -

Accurate anatomical marks

Oral or nasal cavity intubation

Tallows observing the suction position from side face so as to instruct correct method of the intubation skill.

Wrong operation, stomach inflation or laryngoscope Compressing the teeth will activate warning prompting.