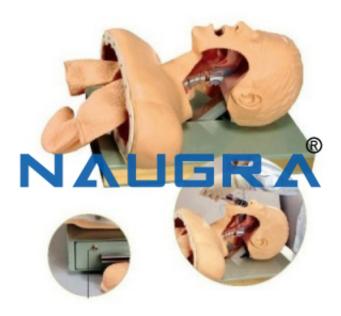

## **Technical Specification:**

These have accurate anatomical marks and are ideal for understanding the oral or nasal cavity intubation.

This simulator allows to view the suction position from side face and to instruct the correct method of intubation skill.

It also activates the warning for wrong operation, stomach inflation or laryngoscope compressing the teeth.

Features -

Accurate anatomical marks

Oral or nasal cavity intubation

Phone: +91-9896600003

Email: sales@naugralabequipments.com

Tallows observing the suction position from side face so as to instruct correct method of the intubation skill.

Wrong operation, stomach inflation or laryngoscope Compressing the teeth will activate warning prompting