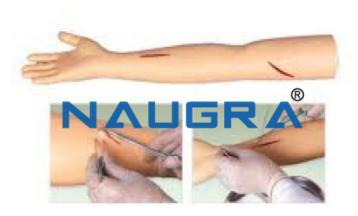

## **Technical Specification:**

This model of Advanced Surgical Suturing Arm allows the students to practise cut, suturing, stitches release, enswathing, etc.

The elasticity and flexibility of skin can make it for practise hundreds of times.

There are some initial wounds on the arm if all the initial wounds have been sutured, people can cut the arm in other place for new training of suturing.