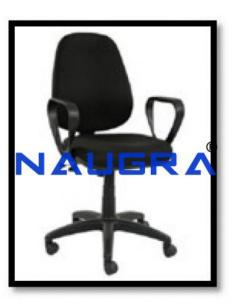

## **Product Name:**

Adjustable Chair

**Product Code:** 

WC144

## **Description:**

Adjustable Chair

## **Technical Specification:**

Adjustable Chair

Seat Height Adjustment from 500-800 mm

Plastic base leg

Revolving lab stools

With Armrest

**Ergonomic Seat Design** 

Back type: height adjustable