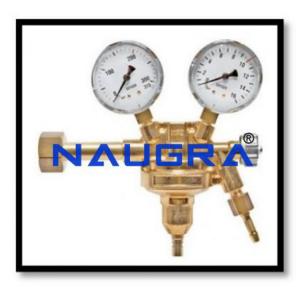

## **Technical Specification:**

Acetylene Pressure Reducer

Single stage with frame; safety manometer

Working pressure 1,5 bar Operation pressure: 20 bar

Connection: G3/8" left / hose fitting 9 mm.

It is designed to mount directly on a bracket bottle with a port. It has a 9 mm hose barb to connect a hose. The outlet pressure needs to be manually set between 0 to 1.5 bar.

Two mounted pressure gauges indicate the inlet and working pressure. The regulator is equipped with a shut-off valve for on/off control.