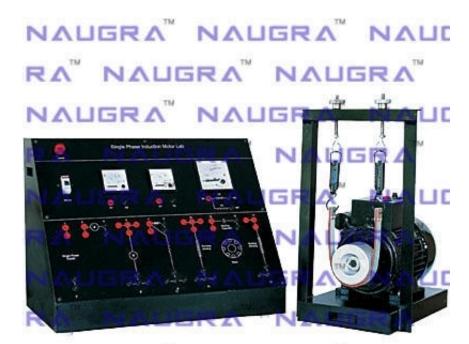

### Product Name :

AC Induction Motor Winding Trainer

Product Code : NLAB-ELECTRICALAB140003

#### **Description :**

AC Induction Motor Winding Trainer

#### **Technical Specification :**

AC Induction Motor Winding Trainer Manufacturer

Featured

Use 4mm safety socket terminal.

The clear printed of winding set code and colorful wire top allow user to do winding and operation easily.

Plug-In module helps teachers to complete the experiments easily and quickly. (Optional).

Description

AC Induction Motor Winding Trainer is a motor that can be connected for various poles as the self-starting three-phase induction motor and single-phase induction motor which is used with the resistor or capacitor starting.