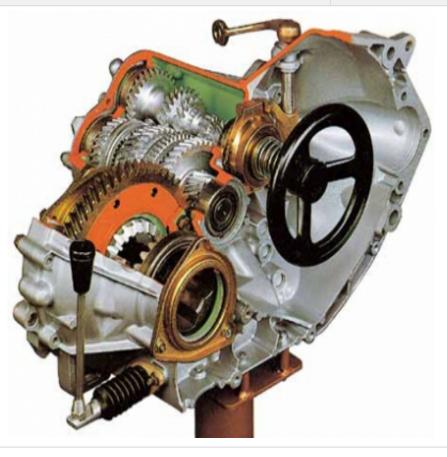

#### **Product Name:**

5 Speed Manual Gearbox with Differential Cutaway

## **Description:**

5 Speed Manual Gearbox with Differential Cutaway

## **Technical Specification:**

This cutaway model is carefully sectioned for training purposes, professionally painted with different colours to better differentiate the various parts and cross-sections. Many parts have been chromium-plated and galvanized for a longer life.