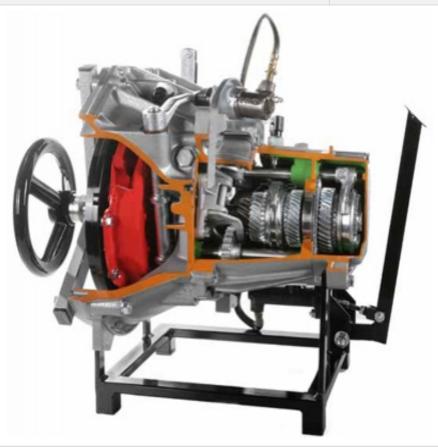

### **Product Name:**

5 Speed Manual Gearbox with Differential and Hydraulic Control Clutch Cutaway

## **Description:**

5 Speed Manual Gearbox with Differential and Hydraulic Control Clutch Cutaway

## **Technical Specification:**

This cutaway model is carefully sectioned for training purposes, professionally painted with different colours to better differentiate the various parts and cross-sections. Many parts have been chromium-plated and galvanized for a longer life.