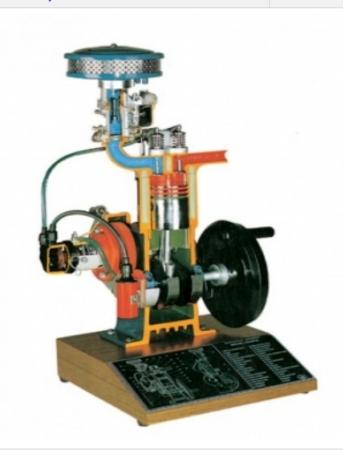

#### **Product Name:**

4-stroke Petrol Engine Model Cutaway

## **Description:**

4-stroke Petrol Engine Model Cutaway

## **Technical Specification:**

This cutaway model is carefully sectioned for training purposes, professionally painted with different colours to better differentiate the various parts, cross-sections, lubricating circuits, fuel system, cooling system etc. Many parts have been chromium-plated and galvanized for a longer life.

Operated: Manually (Through a Crank Handle)

Equipment Layout: On Base

Automotive Technologies, Cutaways Models, Engine Models Cutaways Equipments for Automotive Training Lab

Phone: +91-9896600003

Email: sales@naugralabequipments.com