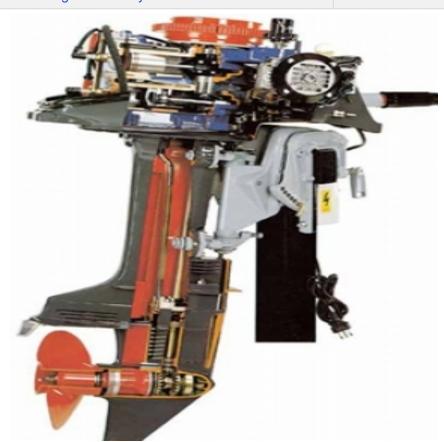

#### Product Name : 2-stroke Marine Outboard Engine Cutaway

## **Description :**

2-stroke Marine Outboard Engine Cutaway

## **Technical Specification :**

This cutaway model is carefully sectioned for training purposes, professionally painted with different colours to better differentiate the various parts, cross-sections, lubricating circuits, fuel system, cooling system etc. Many parts have been chromium-plated and galvanized for a longer life.

## Main Technical Specifications:

- 2/3 cylinders (2-stroke)
- 2-stroke engine
- Water cooling with centrifugal pump
- Mechanical type converter

Automotive Technologies, Cutaways Models, Marine Engines Cutaways Equipments for Automotive Training Lab