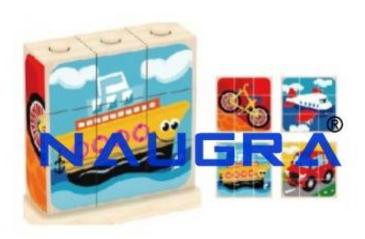

### **Product Name:**

Vehicle Puzzle

## **Description:**

Vehicle Puzzle

## **Technical Specification:**

The puzzle is made from thick (4mm) top quality plywood. The puzzle comes with a sturdy wooden tray with matching colour-inlay for easy puzzle building and storage.

Develops imagination, spatial and fine motor skills. For ages 3 and above.