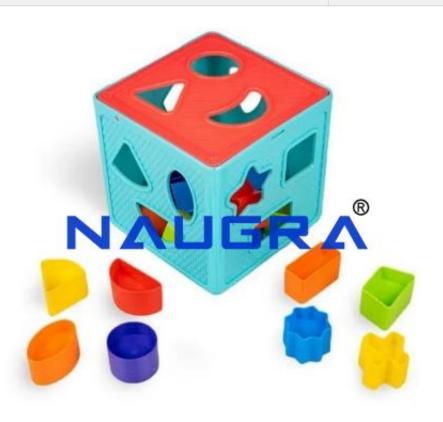

## **Description:**

Shape Sorter Puzzle

## **Technical Specification:**

Math educational toy with different shaped holes that can permit appropriate shapes to pass as children sort different shapes (triangle, rectangle, square, and circle) and other solids. Smooth, age-appropriate, attractive, colored (4 main colors), and made from wood( timber)

Material: Wood. Dimensions: Measures (L)5.5" x(W)5.5" x (H)4.75" with 12 different shaped and colored blocks.